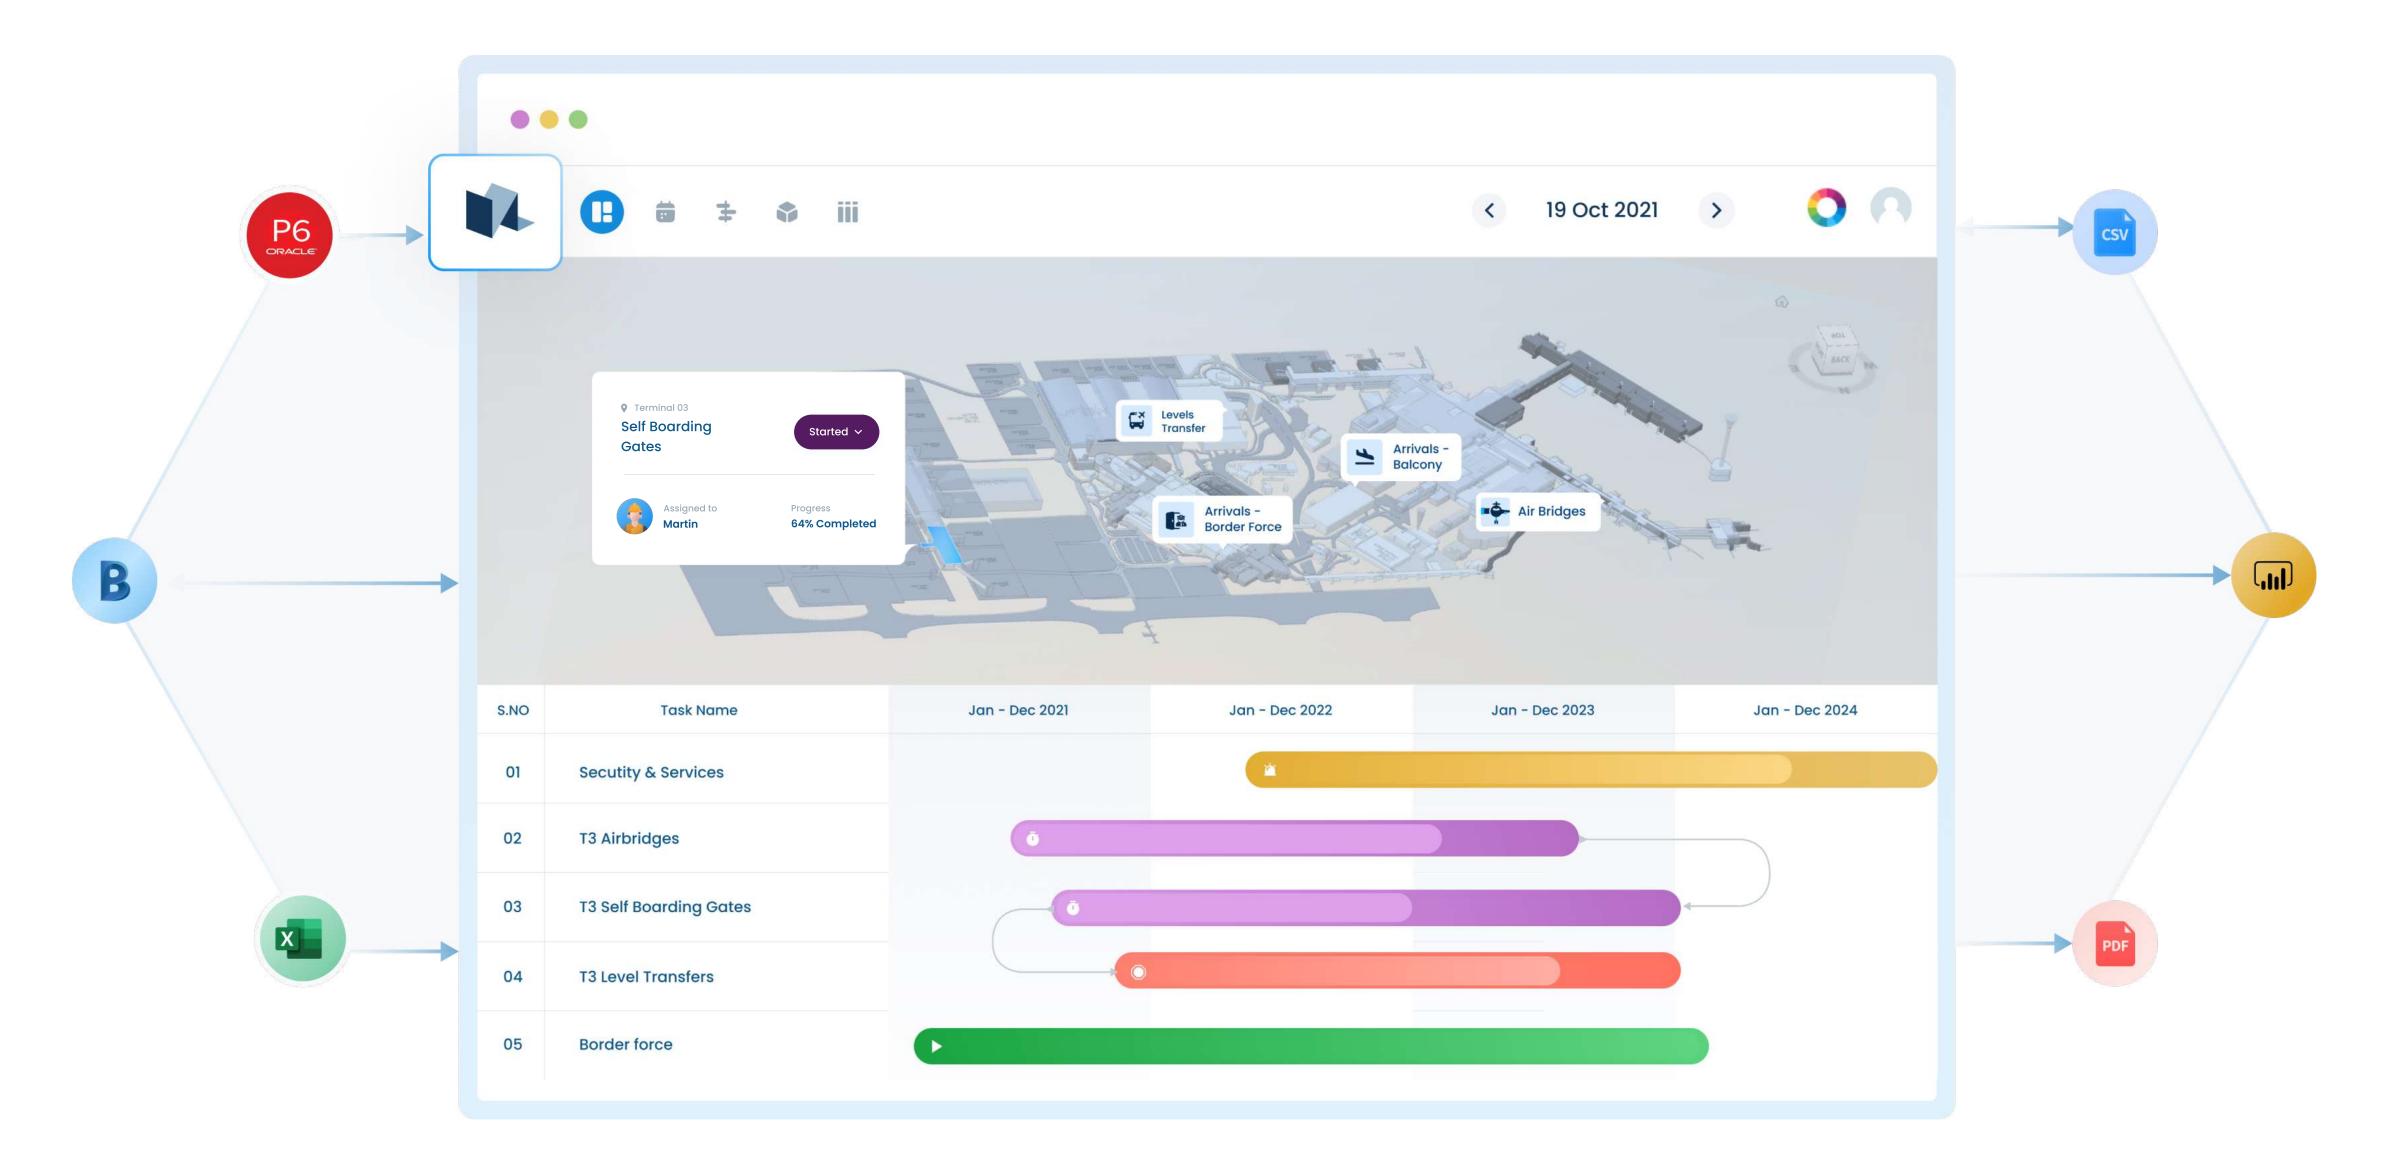

# On-going Projects

As part of Heathrow's expansion, VisiLean has been deployed by Mace across the airport to help drive their PPCS (Production Planning and Control System) process towards efficient, safe, and timely delivery of these projects. These projects range from improved Cargo Management and Security Upgrades to introducing new Air-bridges and Balcony areas within Terminals T1, T3, and T5.

## The Planning

VisiLean is the single source of truth combining the master P6® plan with the production level plans from the suppliers. As a part of the lookahead planning process, the team mapped 20+ constraints - approvals, design, RAM's, manpower, etc, every week to make their work ready.

### The Execution

Real time progress updates from the suppliers massively reduced manual errors, variability and increased the flow of valuable information for the teams to take the right decisions. The teams reviewed the exact status of the work on the live 4D BIM models.

# The Monitoring & Control

As a part of the Mace-PPCS process, the team measured the performace of the suppliers by constantly revewing the constraints, weekly work plan, progress updates and captured the reasons for variances for project improvement. One of the important metrics used by the team for continuous improvement was the Percent Plan Complete (PPC).

With VisiLean and its capability to create custom dashboards, the team was able to review their workflows for its successes and failures, from real-time updates captured from the project site.