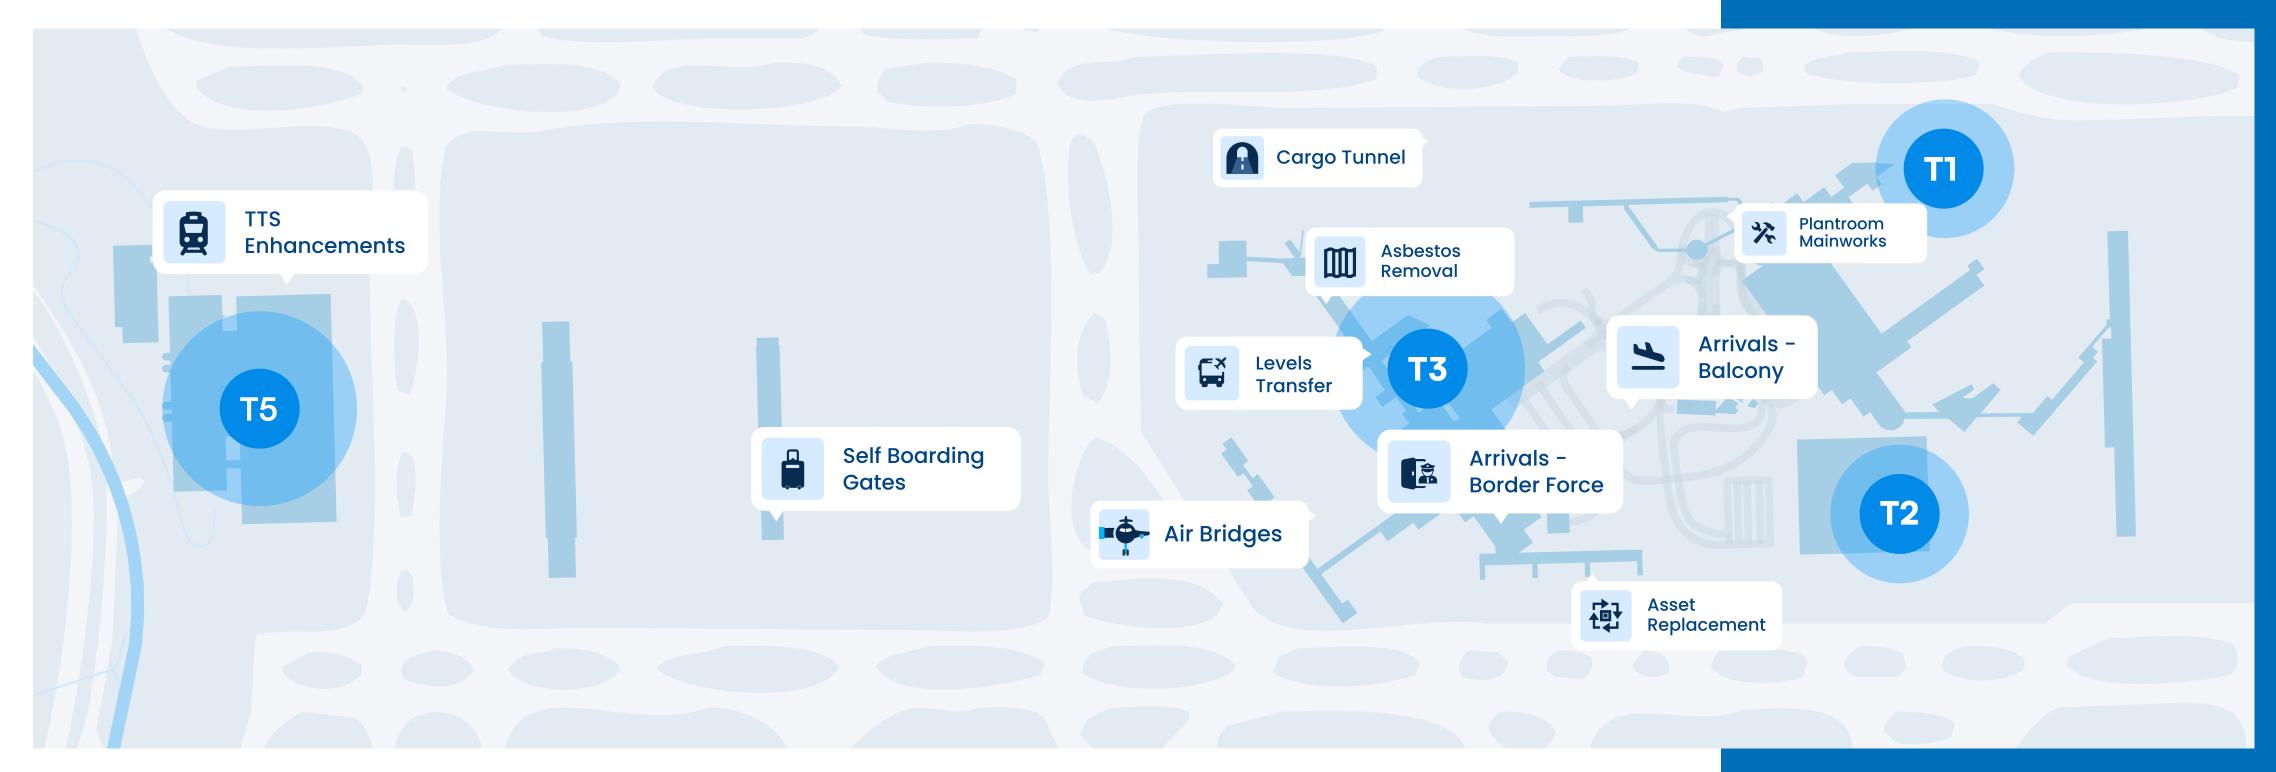

# On-going Projects

As part of Heathrow's expansion, VisiLean has been deployed by Mace across the airport to help drive their PPCS (Production Planning and Control System) process towards efficient, safe, and timely delivery of these projects. These projects range from improved Cargo Management and Security Upgrades to introducing new Air-bridges and Balcony areas within Terminals T1, T3, and T5.