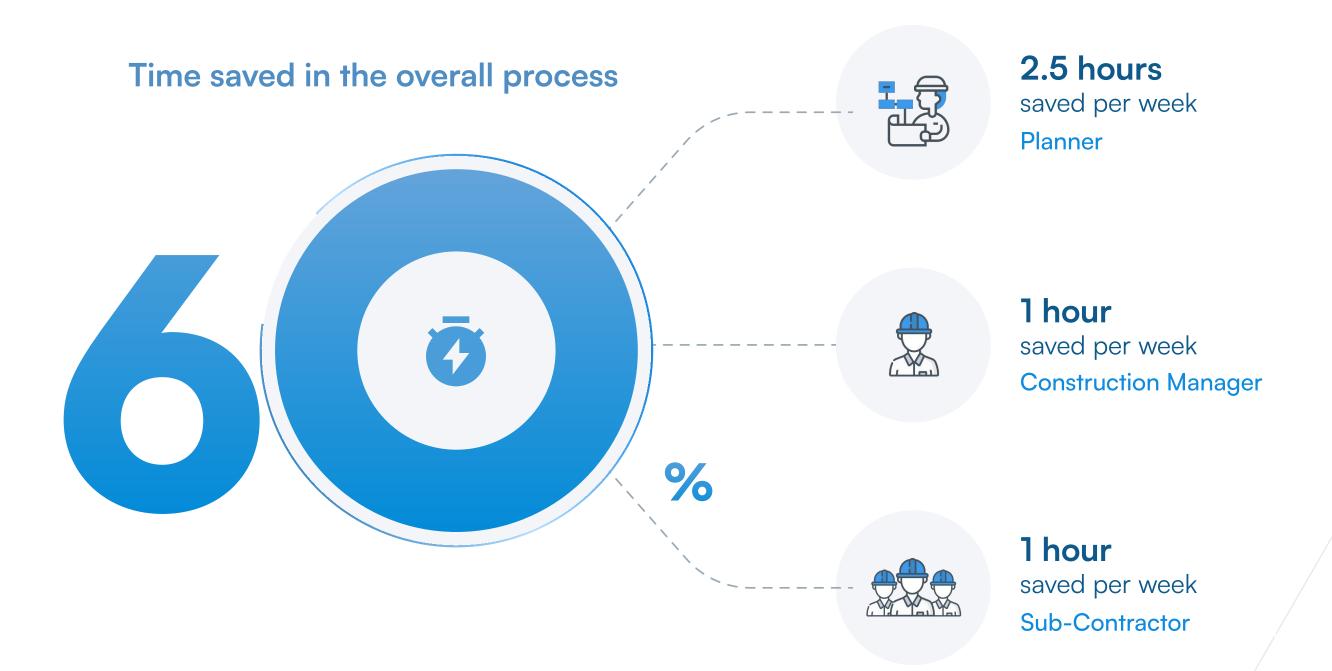

#### Proven Results

**OLD PROCESS** 

20 hours spent per week

**NEW PROCESS** 

8 hours spent per week

Work Clarity. No Manual work. Zero variability

Improvised Planning. Flow of valuable rich informarion

Better project control with real time updates