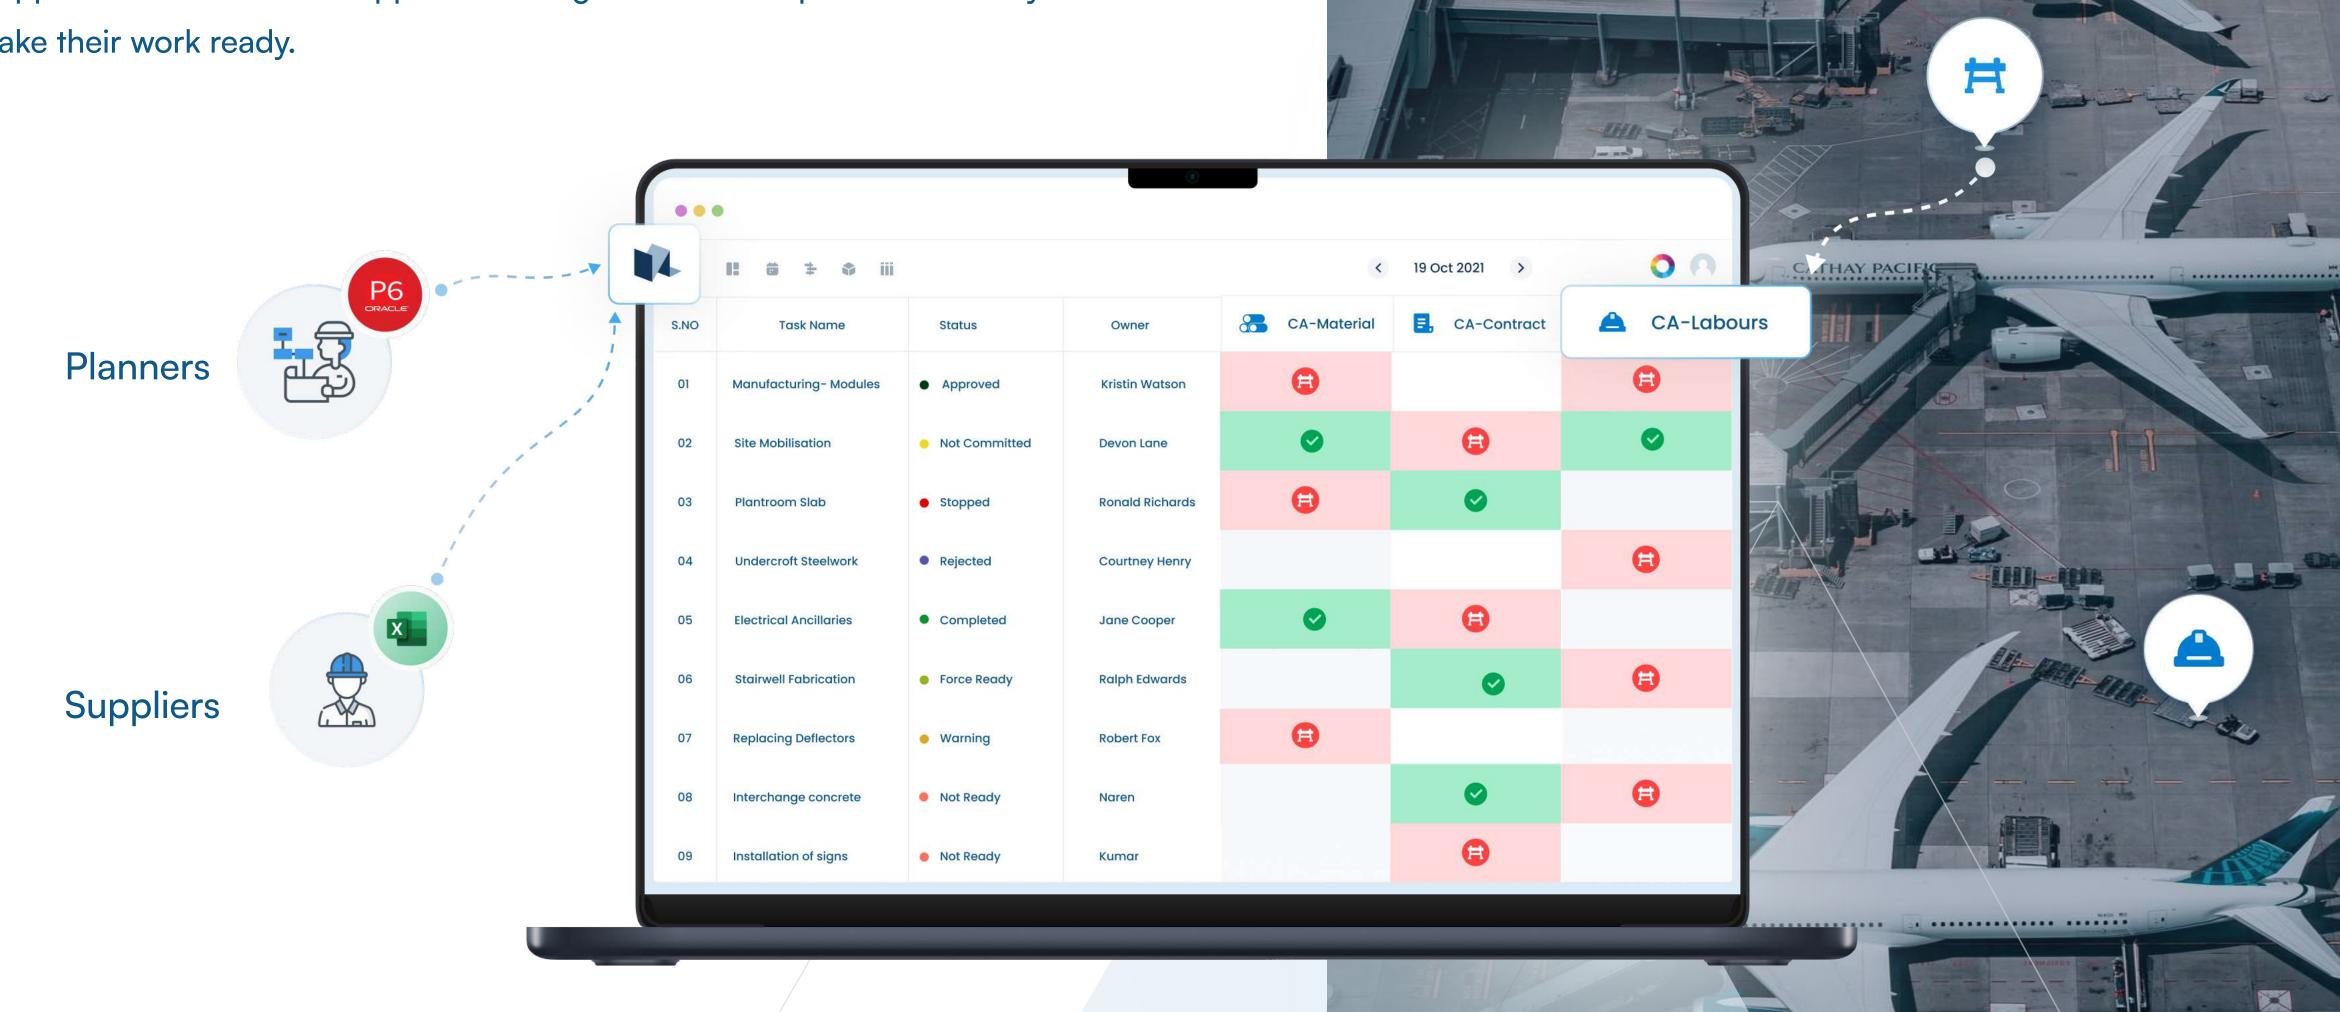

## The Planning

VisiLean is the single source of truth combining the master P6® plan with the production level plans from the suppliers. As a part of the lookahead planning process, the team mapped 20+ constraints - approvals, design, RAM's, manpower, etc, every week to make their work ready.

SING RE AIRLINES