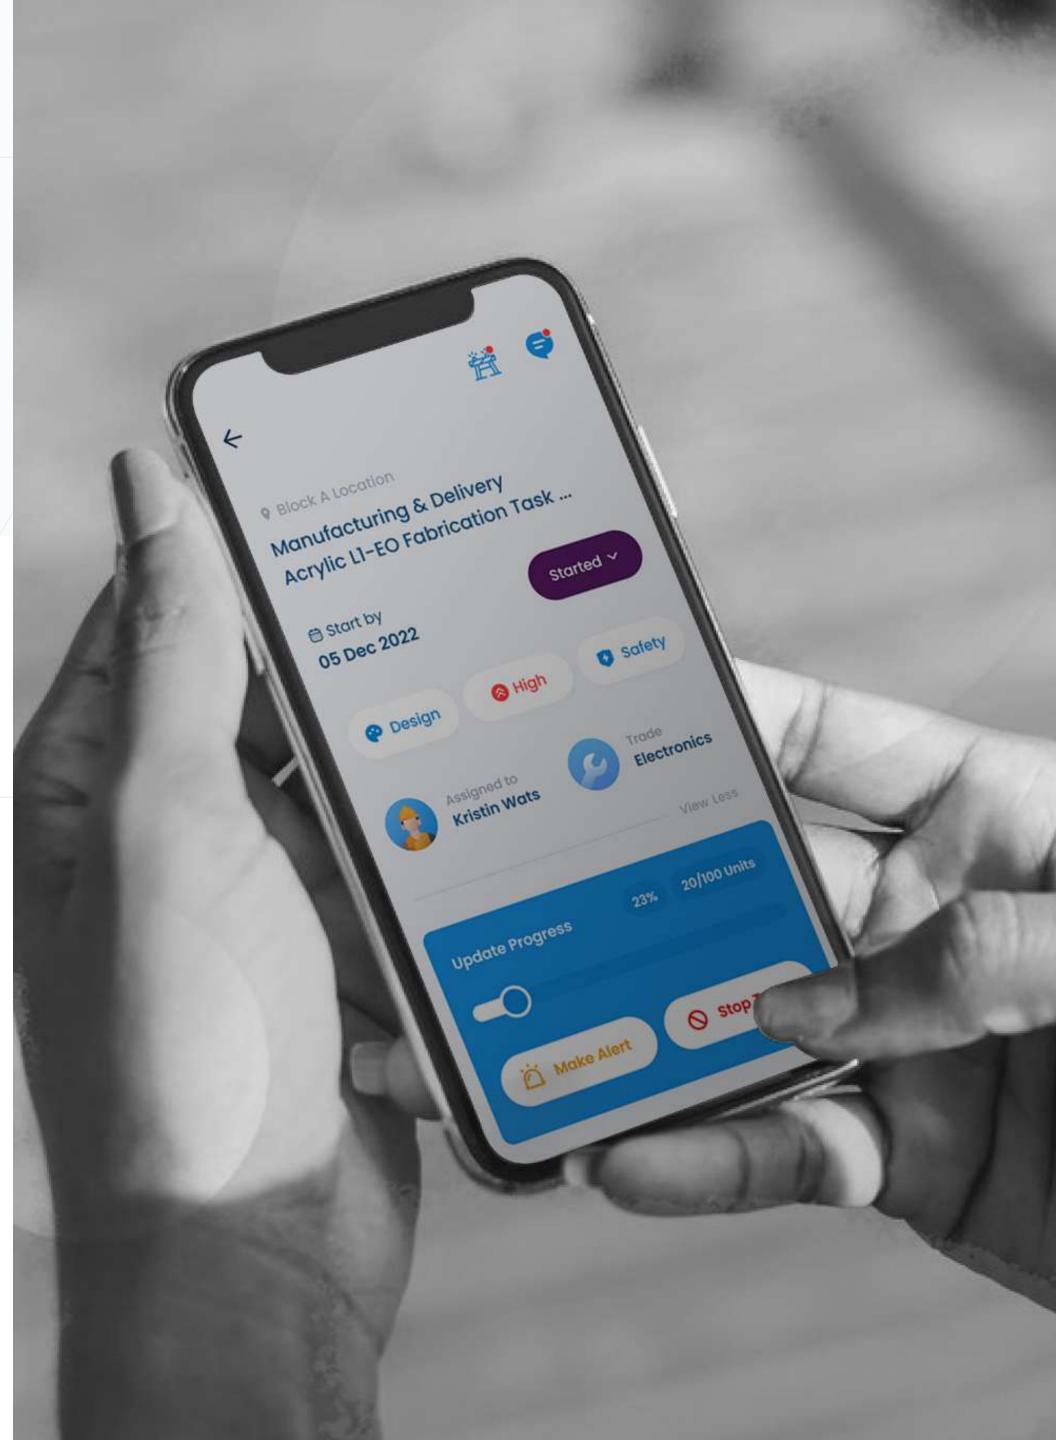

### The Execution

Real time progress updates from the suppliers massively reduced manual errors, variability and increased the flow of valuable information for the teams to take the right decisions. The teams reviewed the exact status of the work on the live 4D BIM models.

# The Monitoring & Control

As a part of the Mace-PPCS process, the team measured the performace of the suppliers by constantly revewing the constraints, weekly work plan, progress updates and captured the reasons for variances for project improvement. One of the important metrics used by the team for continuous improvement was the Percent Plan Complete (PPC).